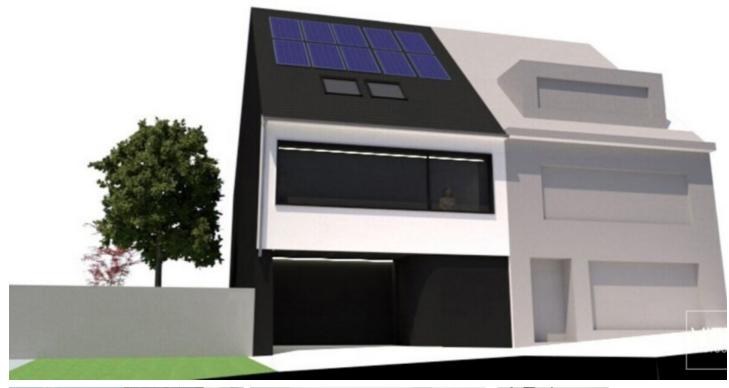

# For sale - Bel-etage Oude Steenweg 116 BA, 9500 Geraardsbergen

€ 449.000

Ref. TK220

Number of bedrooms: 3 Number of bathrooms: 1

Garages: 1

Availability: at delivery

Surf. Living: 230m<sup>2</sup>
Surf. Plot: 500m<sup>2</sup>
Surf. terrace: 15m<sup>2</sup>
Neighbourhood: central

# **Building**

Habitable surface: 230,00 m<sup>2</sup>

Fronts: 2 State: New

Number of floors: 3 Front width: 7,00 m

Orientation rear: North-east
Orientation facade: South-west