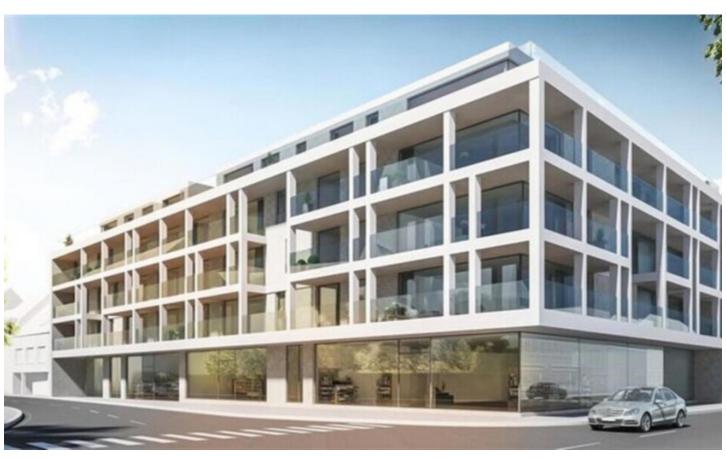

# For sale - Commercial groundfloor

€ 307.652

Nieuwstraat 14-2, 1730 Asse Ref. Winkel A4/ Nieuwstra

Availability: at delivery Surf. Living: 172m<sup>2</sup>

# **Building**

Surface: 172,00 m<sup>2</sup>

State: New

Number of floors: 4