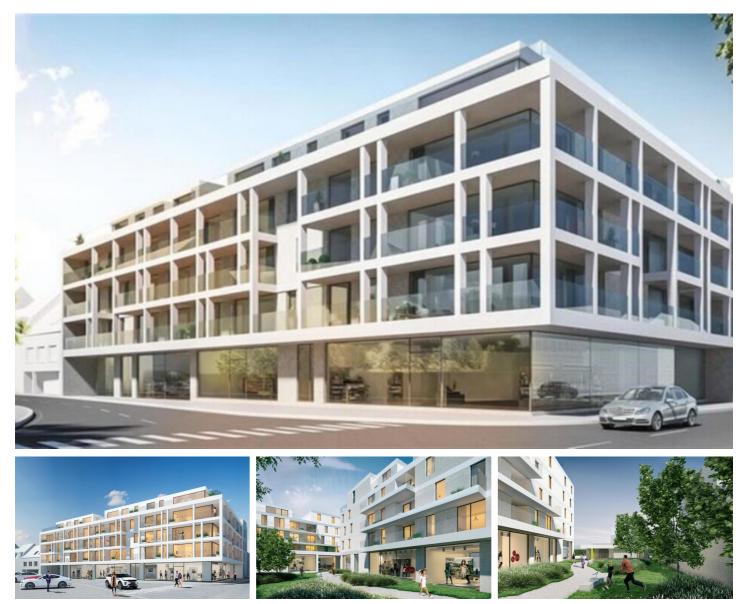

# For sale - Commercial groundfloor

Nieuwstraat 14-2, 1730 Asse

€ 251.397

Ref. Winkel A1 / Nieuwstr

Garages: 1 Availability: at delivery Surf. Living: 118m<sup>2</sup>

### Description