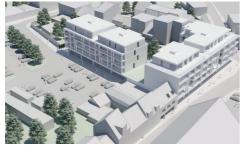

# **For sale - Commercial groundfloor**

€ 200.537

Ref. Winkel B1 / Gildehof

Availability: at delivery

Surf. Living: 130m<sup>2</sup>

Neighbourhood: city Center

# **Building**

Surface: 130,00 m<sup>2</sup>

Construction year: 2019

State: New

Number of floors: 4 Type roof: Flat roof

Orientation facade: South-west