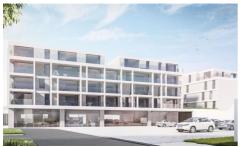

### **Building**

Surface: 94,00 m<sup>2</sup>

Construction year: 2019

State: New

Number of floors: 4 Type roof: Flat roof

Orientation facade: South-west

#### Location

Environment: City Center, city Center

School nearby: 500m Shops nearby: 50m

Public transport nearby: 50m Highway nearby: 2.000m Sport center nearby: 1.000m