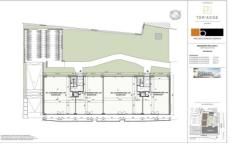

# For sale - Commercial groundfloor

€ 162.538

Ref. Winkel B2 / Gildehof

Gildehof , 1730 Asse

Availability: at delivery

Surf. Living: 94m<sup>2</sup>

Neighbourhood: city Center

### **Building**

Surface: 94,00 m<sup>2</sup>

Construction year: 2019

State: New

Number of floors: 4 Type roof: Flat roof

Orientation facade: South-west