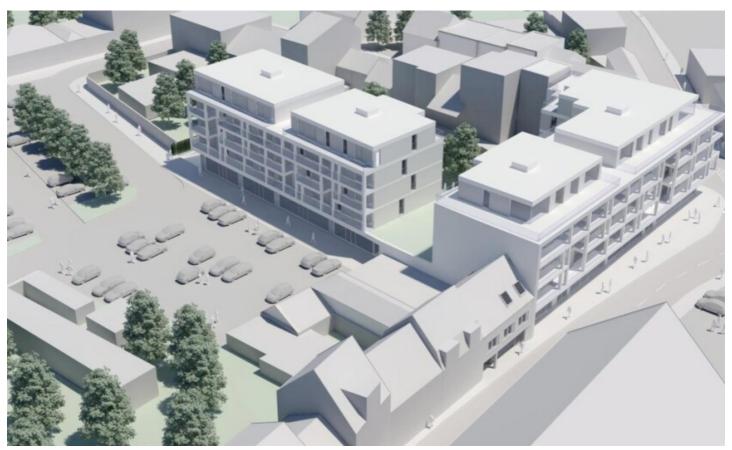

### **Building**

Surface: 94,00 m<sup>2</sup>

Construction year: 2019

State: New

Number of floors: 4 Type roof: Flat roof

Orientation facade: South-west

#### Location

Environment: City Center, city Center

School nearby: 500m Shops nearby: 50m

Public transport nearby: 50m Highway nearby: 2.000m Sport center nearby: 1.000m