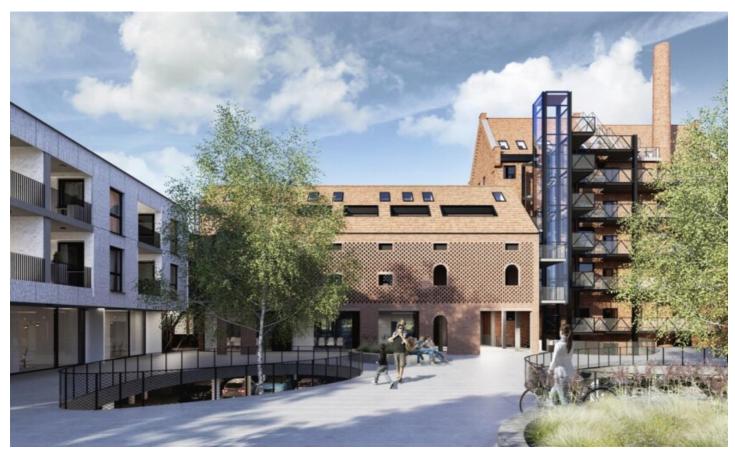

## For sale - Flat Naamsesteenweg 232, 3001 Heverlee

€ 100.000

Ref. 3635478

Number of bedrooms: 1 Number of bathrooms: 1 Availability: at delivery Surf. Living: 99m<sup>2</sup> Surf. Plot: 230m<sup>2</sup> Surf. terrace: 20m<sup>2</sup>

Neighbourhood: countryside

## **Building**

Habitable surface: 99,00 m<sup>2</sup> Construction year: 2018

State: New

#### Location

Environment: Countryside School nearby: 222m Shops nearby: 111m

Public transport nearby: 333m