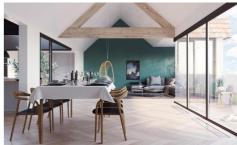

## Layout

Kitchen: US hyper equipped

Bureau: Yes

Bedroom 1: 11,00 m<sup>2</sup> Bedroom 2: 22,00 m<sup>2</sup> Bedroom 3: 33,00 m<sup>2</sup>

Bathroom type: Shower and bath tub

Terrace: 20,00 m<sup>2</sup>