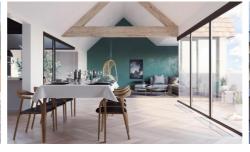

### Layout

Kitchen: US hyper equipped

Bureau: Yes

Bedroom 1: 11,00 m<sup>2</sup> Bedroom 2: 22,00 m<sup>2</sup> Bedroom 3: 33,00 m<sup>2</sup>

Bathroom type: Shower and bath tub

Terrace: 20,00 m<sup>2</sup>