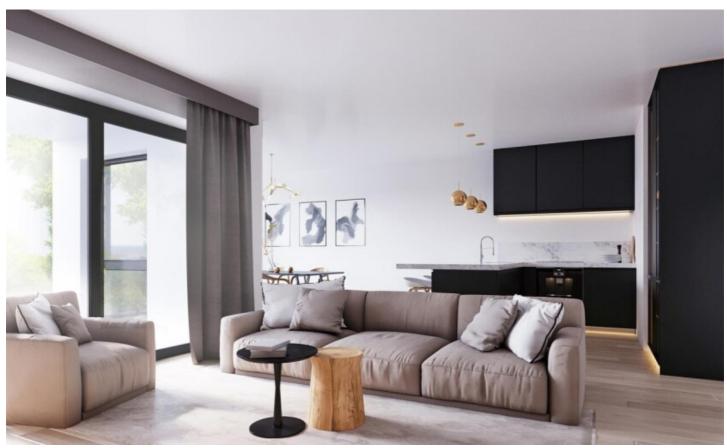

# For sale - Flat Naamsesteenweg 232, 3001 Heverlee

€ 110.000

Ref. 3635480

Number of bedrooms: 3 Number of bathrooms: 1 Availability: at delivery Surf. Living: 111m<sup>2</sup> Surf. terrace: 20m<sup>2</sup>

### **Building**

Habitable surface: 111,00 m<sup>2</sup> Construction year: 2018

State: New

#### **Comfort**

Furnished: No Alarm: Yes Parlophone: Yes Videophone: Yes Elevator: Yes Security door: Yes

Security door: Yes
Air conditioning: Yes

### Layout

Kitchen: US hyper equipped

Bureau: Yes

Bedroom 1: 11,00 m<sup>2</sup> Bedroom 2: 22,00 m<sup>2</sup> Bedroom 3: 33,00 m<sup>2</sup>

Bathroom type: Shower and bath tub

Terrace: 20,00 m<sup>2</sup>