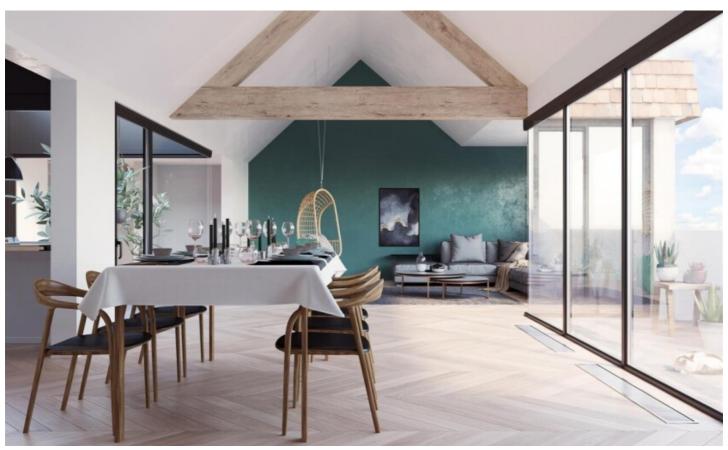

# For sale - Flat Naamsesteenweg 232, 3001 Heverlee

€ 134.899

Ref. 3635481

Number of bedrooms: 2 Number of bathrooms: 1 Availability: at delivery Surf. Living: 123m<sup>2</sup> Surf. Plot: 230m<sup>2</sup> Surf. terrace: 20m<sup>2</sup>

## **Building**

Habitable surface: 123,00 m<sup>2</sup> Construction year: 2018

State: New Floor: 1

## Layout

Kitchen: US hyper equipped

Bureau: Yes

Bedroom 1: 11,00 m<sup>2</sup> Bedroom 2: 22,00 m<sup>2</sup>

Bathroom type: Shower and bath tub

Terrace: 20,00 m<sup>2</sup>