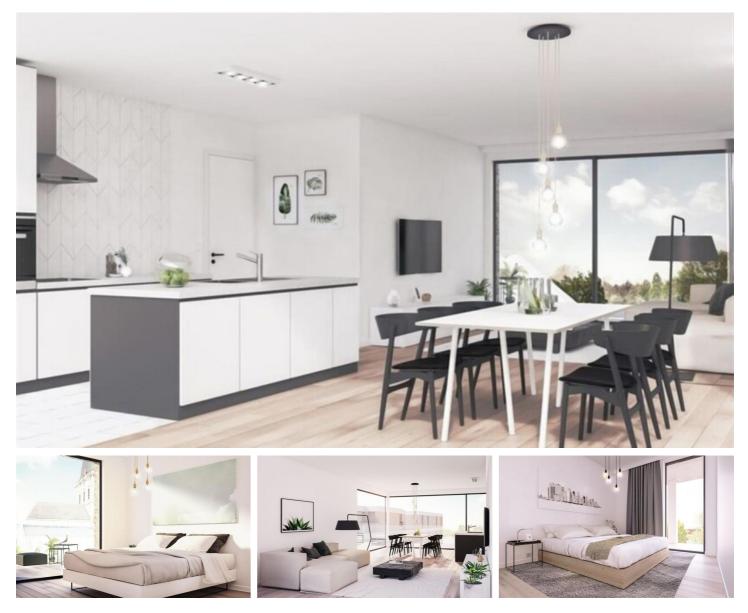

#### For sale - Flat Nieuwstraat 14-2, 1730 Asse

€ 214.300

Ref. Appt. 2.5 / Nieuwstr

Number of bedrooms: 1 Number of bathrooms: 1 Availability: at delivery Surf. Living: 69m<sup>2</sup> Surf. Plot: 69m<sup>2</sup> Surf. terrace: 12m<sup>2</sup> Neighbourhood: city Center

### Description

### Layout

Kitchen: Yes, US hyper equipped Bathroom type: All comfort Terrace: 12,10 m<sup>2</sup> Laundry: Yes Cellar: Yes