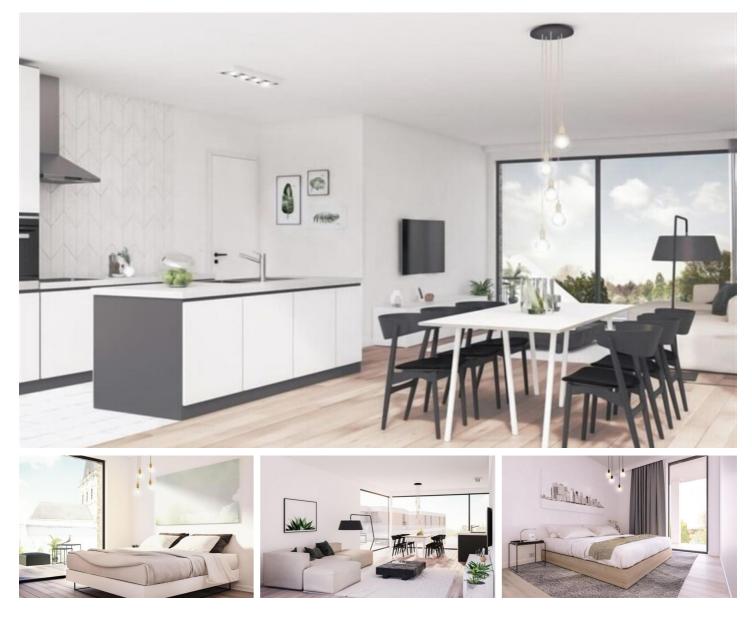

#### For sale - Flat Nieuwstraat 14-2, 1730 Asse

€ 211.000

Ref. Appt. 2.7 / Nieuwstr

Number of bedrooms: 1 Number of bathrooms: 1 Availability: at delivery Surf. Living: 72m<sup>2</sup> Surf. Plot: 72m<sup>2</sup> Surf. terrace: 11m<sup>2</sup> Neighbourhood: city Center

### Description

### Layout

Kitchen: Yes, US hyper equipped Bathroom type: All comfort Terrace: 11,10 m<sup>2</sup> Laundry: Yes Cellar: Yes