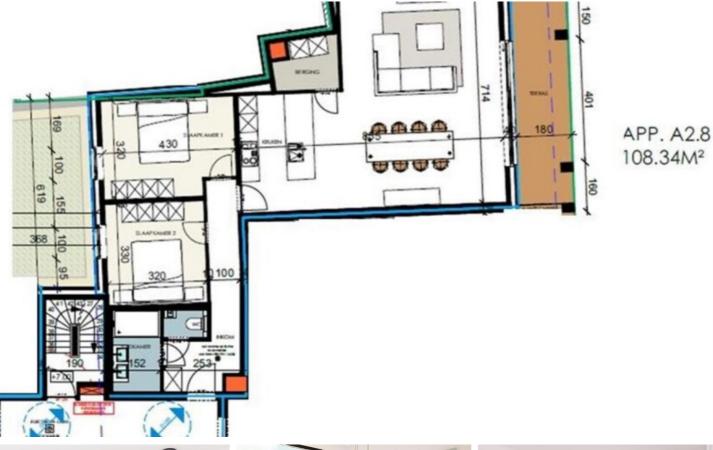

## For sale - Flat

€ 324.576

Nieuwstraat 14-2, 1730 Asse

Ref. Appt. 2.8 / Nieuwstr

Number of bedrooms: 2 Number of bathrooms: 1 Availability: at delivery Surf. Living: 105m<sup>2</sup> Surf. Plot: 105m<sup>2</sup> Surf. terrace: 12m<sup>2</sup>

# **Building**

Habitable surface: 105,00 m<sup>2</sup> Construction year: 2018

State: New Floor: 2

Number of floors: 4 Orientation rear: East

### **Terrain**

Ground area: 105,00 m<sup>2</sup>

Garden: No

Orientation terrace 1: East

## Layout

Kitchen: Yes, US hyper equipped

Bathroom type: All comfort

Terrace: 12,30 m<sup>2</sup> Laundry: Yes Cellar: Yes