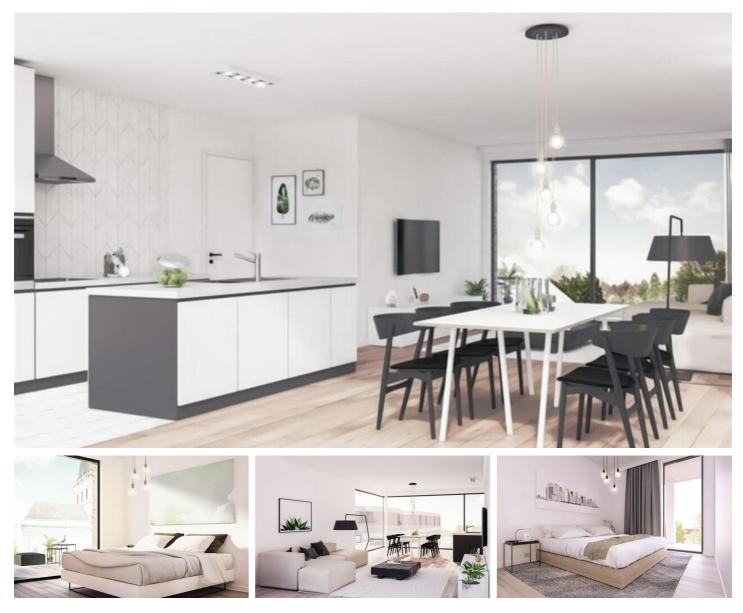

#### For sale - Flat Nieuwstraat 14-2, 1730 Asse

€ 292.000

Ref. Appt. 3.4 / Nieuwstr

Number of bedrooms: 2 Number of bathrooms: 1 Availability: at delivery Surf. Living: 101m<sup>2</sup> Surf. Plot: 101m<sup>2</sup> Surf. terrace: 23m<sup>2</sup> Neighbourhood: city Center

### Description

# Building

Habitable surface: 101,00 m<sup>2</sup> Construction year: 2018 State: New Floor: 3 Number of floors: 4 Orientation rear: East

### Layout

Kitchen: Yes, US hyper equipped Bathroom type: All comfort Terrace: 22,80 m<sup>2</sup> Laundry: Yes Cellar: Yes