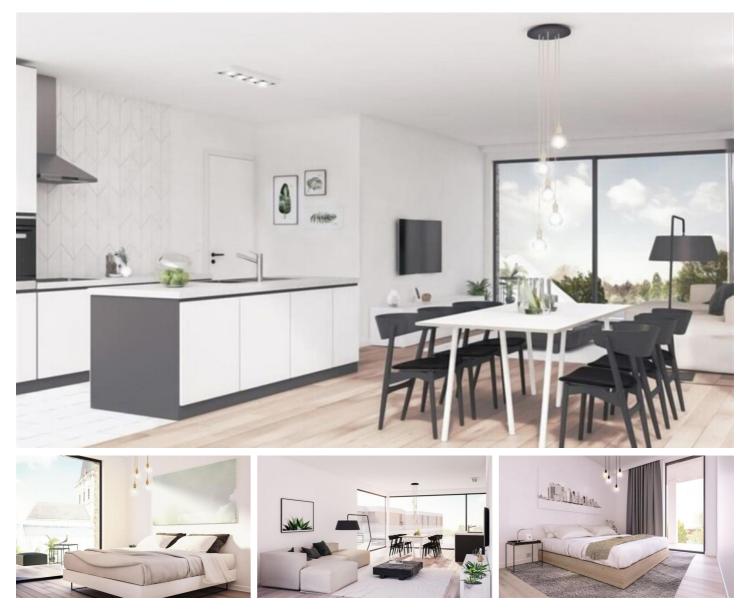

#### For sale - Flat Nieuwstraat 14-2, 1730 Asse

€ 217.700

Ref. Appt. 3.5 / Nieuwstr

Number of bedrooms: 1 Number of bathrooms: 1 Availability: at delivery Surf. Living: 69m<sup>2</sup> Surf. Plot: 69m<sup>2</sup> Surf. terrace: 12m<sup>2</sup> Neighbourhood: city Center

### Description

### Layout

Kitchen: Yes, US hyper equipped Bathroom type: All comfort Terrace: 12,10 m<sup>2</sup> Laundry: Yes Cellar: Yes