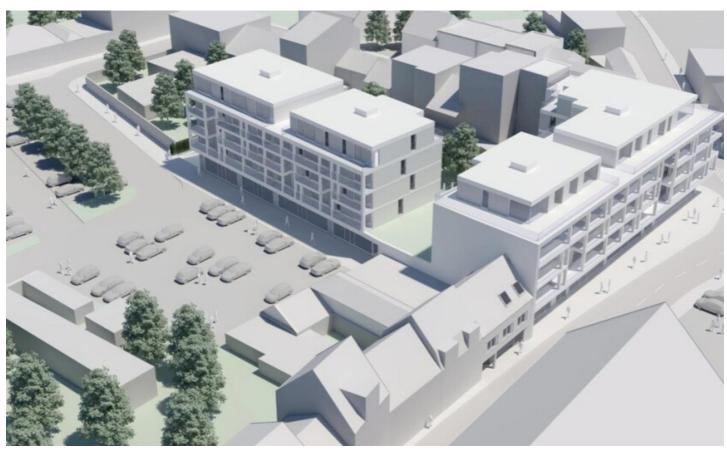

# For sale - Flat Gildehof, 1730 Asse

€ 289.030

Ref. Appt. 1.1 / Gildehof

Number of bedrooms: 2 Number of bathrooms: 1 Availability: at delivery Surf. Living: 89m² Surf. Plot: 89m² Surf. terrace: 12m²

Neighbourhood: city Center

## **Building**

Habitable surface: 89,00 m<sup>2</sup> Construction year: 2018

State: New Floor: 1

Number of floors: 4

Orientation rear: South-west

#### Location

Environment: City Center, city Center

School nearby: 500m Shops nearby: 50m

Public transport nearby: 50m Highway nearby: 1.000m Sport center nearby: 500m