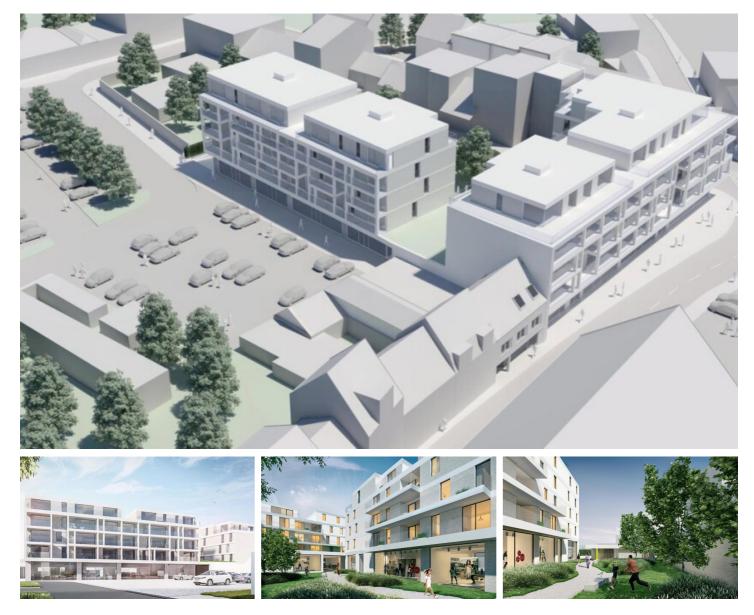

#### € 213.400

Ref. Appt. 1.2 / Gildehof

Number of bedrooms: 1 Number of bathrooms: 1 Availability: at delivery Surf. Living: 69m<sup>2</sup> Surf. Plot: 69m<sup>2</sup> Surf. terrace: 13m<sup>2</sup> Neighbourhood: city Center

### Description

## Building

Habitable surface: 69,00 m<sup>2</sup> Construction year: 2018 State: New Floor: 1 Number of floors: 4 Orientation rear: South-west