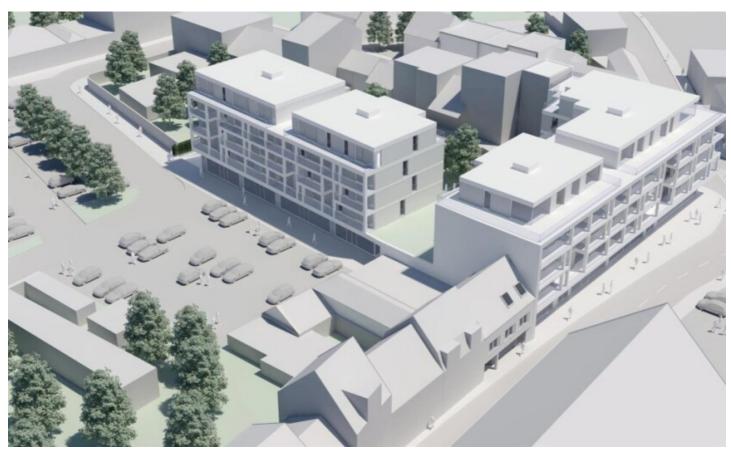

# For sale - Flat Gildehof, 1730 Asse

€ 278.000

Ref. Appt. 1.4 / Gildehof

Number of bedrooms: 2 Number of bathrooms: 1 Availability: at delivery Surf. Living: 96m<sup>2</sup> Surf. Plot: 96m<sup>2</sup> Surf. terrace: 21m<sup>2</sup>

Neighbourhood: city Center

## **Building**

Habitable surface: 96,00 m<sup>2</sup> Construction year: 2018

State: New Floor: 1

Number of floors: 4

Orientation rear: South-west