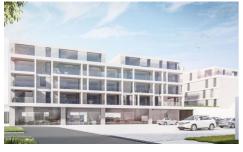

# For sale - Flat Gildehof, 1730 Asse

€ 278.000

Ref. Appt. 1.4 / Gildehof

Number of bedrooms: 2 Number of bathrooms: 1 Availability: at delivery Surf. Living: 96m<sup>2</sup> Surf. Plot: 96m<sup>2</sup> Surf. terrace: 21m<sup>2</sup>

## **Building**

Habitable surface: 96,00 m<sup>2</sup> Construction year: 2018

State: New Floor: 1

Number of floors: 4

Orientation rear: South-west

# **Parking**

Parkings outside: No Parkings inside: Yes