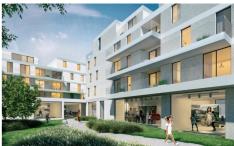

# For sale - Flat Gildehof, 1730 Asse

€ 289.063

Ref. Appt. 1.6 / Gildehof

Number of bedrooms: 2 Number of bathrooms: 1 Availability: at delivery Surf. Living: 89m<sup>2</sup> Surf. Plot: 89m<sup>2</sup> Surf. terrace: 11m<sup>2</sup>

## **Building**

Habitable surface: 89,00 m<sup>2</sup> Construction year: 2018

State: New Floor: 1

Number of floors: 4

Orientation rear: South-west

## Layout

Kitchen: Yes, US hyper equipped

Bathroom type: All comfort

Terrace: 11,40 m² Laundry: Yes Cellar: Yes