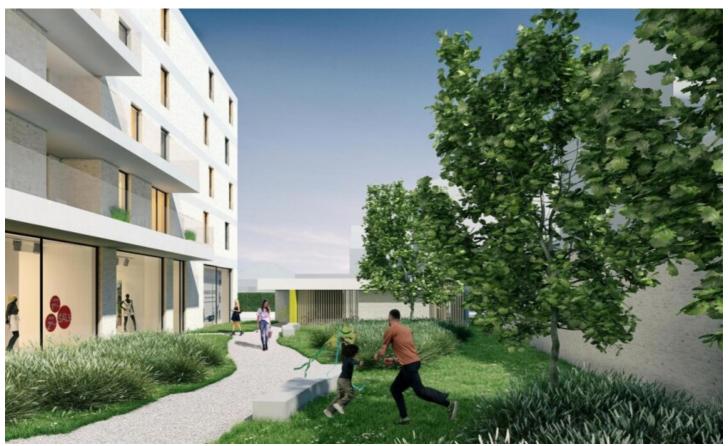

# For sale - Flat Gildehof, 1730 Asse

€ 289.063

Ref. Appt. 1.6 / Gildehof

Number of bedrooms: 2 Number of bathrooms: 1 Availability: at delivery Surf. Living: 89m<sup>2</sup> Surf. Plot: 89m<sup>2</sup> Surf. terrace: 11m<sup>2</sup>

Neighbourhood: city Center

## **Building**

Habitable surface: 89,00 m<sup>2</sup> Construction year: 2018

State: New Floor: 1

Number of floors: 4

Orientation rear: South-west