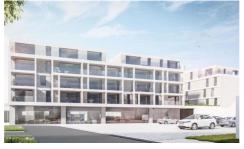

## **Building**

Habitable surface: 89,00 m<sup>2</sup> Construction year: 2018

State: New Floor: 1

Number of floors: 4

Orientation rear: South-west

# **Parking**

Parkings outside: No Parkings inside: Yes