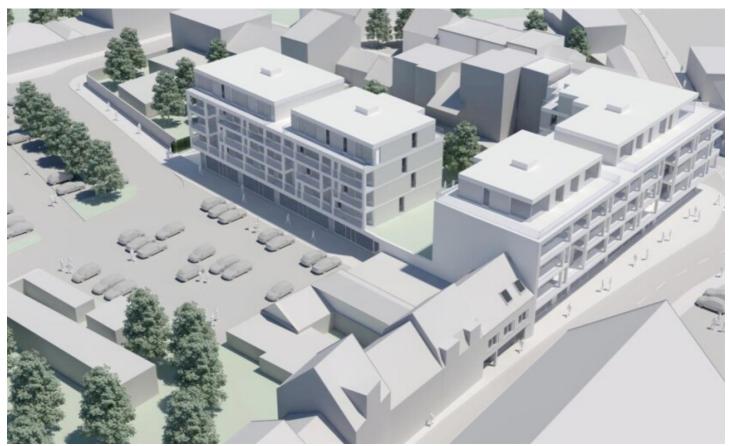

# For sale - Flat Gildehof, 1730 Asse

€ 259.300

Ref. Appt. 2.1 / Gildehof

Number of bedrooms: 2 Number of bathrooms: 1 Availability: at delivery Surf. Living: 89m² Surf. Plot: 89m² Surf. terrace: 9m²

Neighbourhood: city Center

## **Building**

Habitable surface: 89,00 m<sup>2</sup> Construction year: 2018

State: New Floor: 2

Number of floors: 4

Orientation rear: South-west

#### Location

Environment: City Center, city Center

School nearby: 500m Shops nearby: 50m

Public transport nearby: 50m Highway nearby: 1.000m Sport center nearby: 500m