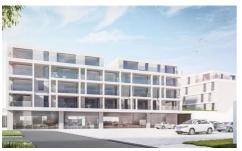

## **Building**

Habitable surface: 86,00 m<sup>2</sup> Construction year: 2018

State: New Floor: 2

Number of floors: 4

Orientation rear: South-west

# **Parking**

Parkings outside: No Parkings inside: Yes