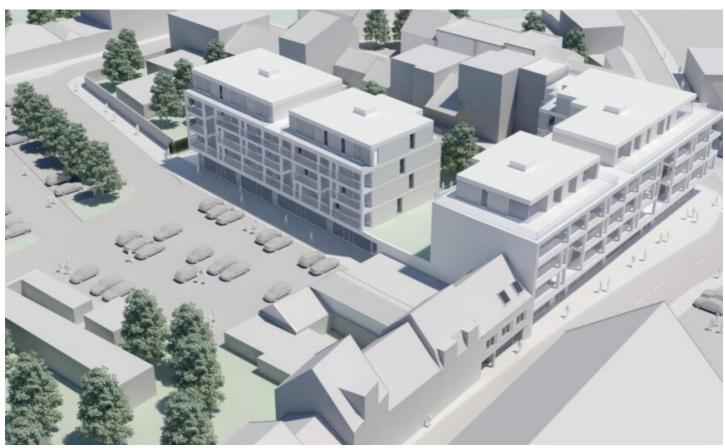

# For sale - Flat Gildehof, 1730 Asse

€ 257.600

Ref. Appt. 2.3 / Gildehof

Number of bedrooms: 2 Number of bathrooms: 1 Availability: at delivery Surf. Living: 86m<sup>2</sup> Surf. Plot: 86m<sup>2</sup> Surf. terrace: 15m<sup>2</sup>

## **Building**

Habitable surface: 86,00 m<sup>2</sup> Construction year: 2018

State: New Floor: 2

Number of floors: 4

Orientation rear: South-west

#### Location

Environment: City Center, city Center

School nearby: 500m Shops nearby: 50m

Public transport nearby: 50m Highway nearby: 1.000m Sport center nearby: 500m