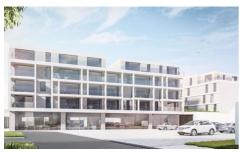

# For sale - Flat Gildehof, 1730 Asse

€ 281.700

Ref. Appt. 2.4 / Gildehof

Number of bedrooms: 2 Number of bathrooms: 1 Availability: at delivery Surf. Living: 96m<sup>2</sup> Surf. Plot: 96m<sup>2</sup> Surf. terrace: 21m<sup>2</sup>

## **Building**

Habitable surface: 96,00 m<sup>2</sup> Construction year: 2018

State: New Floor: 2

Number of floors: 4

Orientation rear: South-west

# **Parking**

Parkings outside: No Parkings inside: Yes