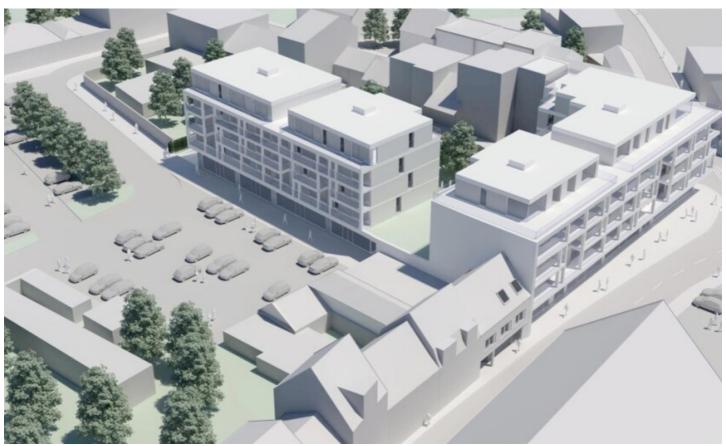

# For sale - Flat Gildehof, 1730 Asse

€ 281.700

Ref. Appt. 2.4 / Gildehof

Number of bedrooms: 2 Number of bathrooms: 1 Availability: at delivery Surf. Living: 96m<sup>2</sup> Surf. Plot: 96m<sup>2</sup> Surf. terrace: 21m<sup>2</sup>

## **Building**

Habitable surface: 96,00 m<sup>2</sup> Construction year: 2018

State: New Floor: 2

Number of floors: 4

Orientation rear: South-west

#### Location

Environment: City Center, city Center

School nearby: 500m Shops nearby: 50m

Public transport nearby: 50m Highway nearby: 1.000m Sport center nearby: 500m