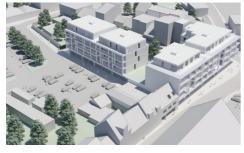

## **Building**

Habitable surface: 81,00 m<sup>2</sup> Construction year: 2018

State: New Floor: 2

Number of floors: 4

Orientation rear: South-west

#### Location

Environment: City Center, city Center

School nearby: 500m Shops nearby: 50m

Public transport nearby: 50m Highway nearby: 1.000m Sport center nearby: 500m