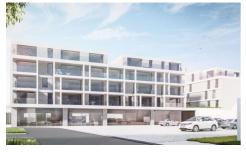

# For sale - Flat Gildehof, 1730 Asse

€ 259.600

Ref. Appt. 2.6 / Gildehof

Number of bedrooms: 2 Number of bathrooms: 1 Availability: at delivery Surf. Living: 89m² Surf. Plot: 89m² Surf. terrace: 9m²

Neighbourhood: city Center

## **Building**

Habitable surface: 89,00 m<sup>2</sup> Construction year: 2018

State: New Floor: 2

Number of floors: 4

Orientation rear: South-west

# **Parking**

Parkings outside: No Parkings inside: Yes