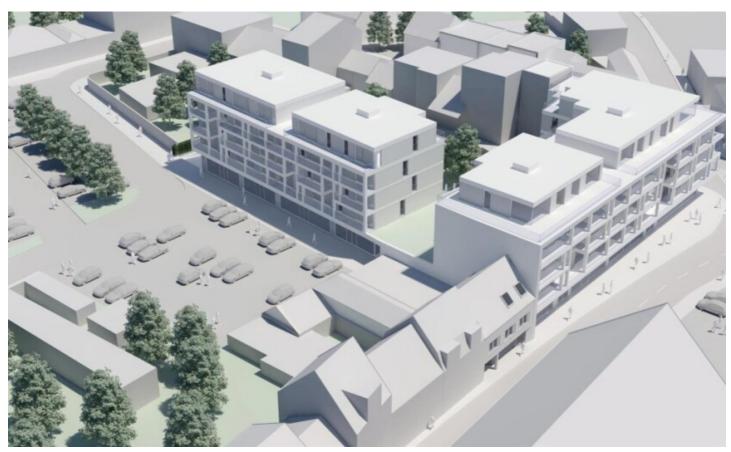

# For sale - Flat Gildehof, 1730 Asse

€ 259.600

Ref. Appt. 2.6 / Gildehof

Number of bedrooms: 2 Number of bathrooms: 1 Availability: at delivery Surf. Living: 89m² Surf. Plot: 89m² Surf. terrace: 9m²

Neighbourhood: city Center

## **Building**

Habitable surface: 89,00 m<sup>2</sup> Construction year: 2018

State: New Floor: 2

Number of floors: 4

Orientation rear: South-west

#### Location

Environment: City Center, city Center

School nearby: 500m Shops nearby: 50m

Public transport nearby: 50m Highway nearby: 1.000m Sport center nearby: 500m