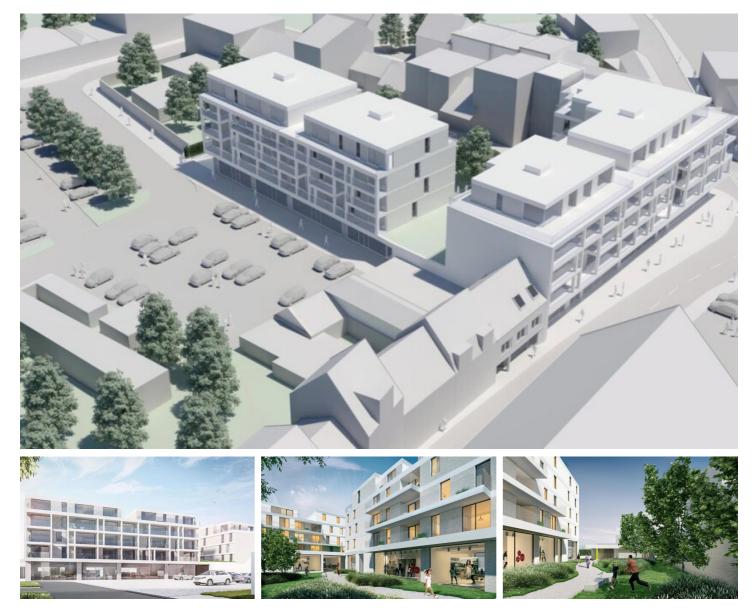

Naamsesteenweg 232 , 3001 Heverlee **Phone number:** +32 (0)16 89 51 89 **E-mail:** tom@fw4.be

For sale - Flat Gildehof , 1730 Asse

#### € 263.200

Ref. Appt. 3.1 / Gildehof

Number of bedrooms: 2 Number of bathrooms: 1 Availability: at delivery Surf. Living: 89m<sup>2</sup> Surf. Plot: 89m<sup>2</sup> Surf. terrace: 9m<sup>2</sup> Neighbourhood: city Center

## Building

Habitable surface: 89,00 m<sup>2</sup> Construction year: 2018 State: New Floor: 3 Number of floors: 4 Orientation rear: South-west