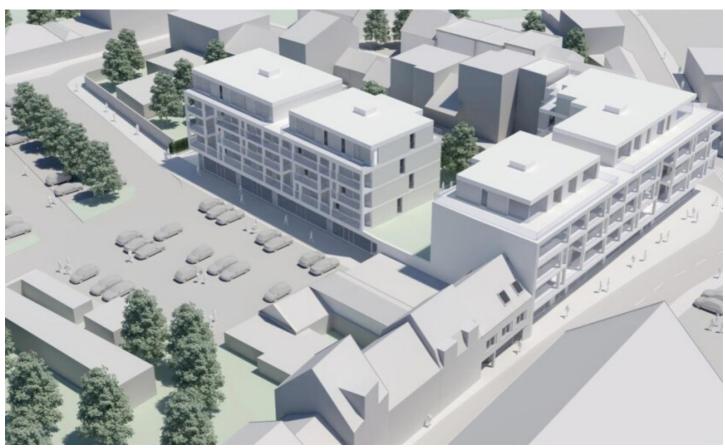

# For sale - Flat Gildehof, 1730 Asse

€ 257.700

Ref. Appt. 3.3 / Gildehof

Number of bedrooms: 2 Number of bathrooms: 1 Availability: at delivery Surf. Living: 86m<sup>2</sup> Surf. Plot: 86m<sup>2</sup> Surf. terrace: 10m<sup>2</sup>

Neighbourhood: city Center

## **Building**

Habitable surface: 86,00 m<sup>2</sup> Construction year: 2018

State: New Floor: 3

Number of floors: 4

Orientation rear: South-west