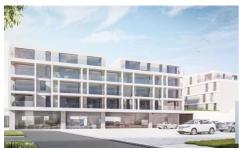

# For sale - Flat Gildehof, 1730 Asse

€ 257.700

Ref. Appt. 3.3 / Gildehof

Number of bedrooms: 2 Number of bathrooms: 1 Availability: at delivery Surf. Living: 86m<sup>2</sup> Surf. Plot: 86m<sup>2</sup> Surf. terrace: 10m<sup>2</sup>

## **Building**

Habitable surface: 86,00 m<sup>2</sup> Construction year: 2018

State: New Floor: 3

Number of floors: 4

Orientation rear: South-west

# **Parking**

Parkings outside: No Parkings inside: Yes