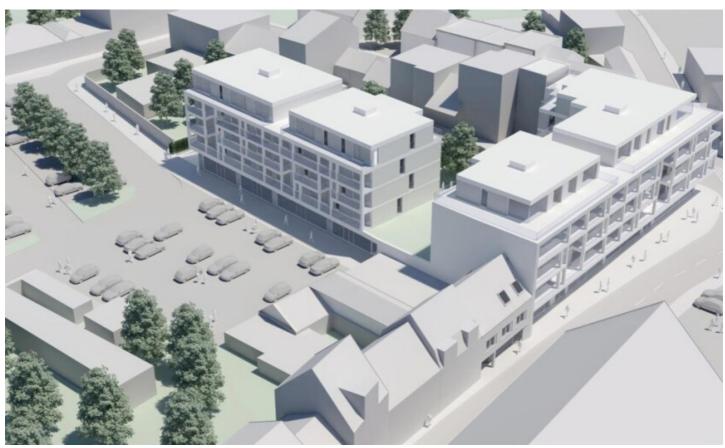

# For sale - Flat Gildehof, 1730 Asse

€ 285.900

Ref. Appt. 3.4 / Gildehof

Number of bedrooms: 2 Number of bathrooms: 1 Availability: at delivery Surf. Living: 96m<sup>2</sup> Surf. Plot: 96m<sup>2</sup> Surf. terrace: 21m<sup>2</sup>

## **Building**

Habitable surface: 96,00 m<sup>2</sup> Construction year: 2018

State: New Floor: 3

Number of floors: 4

Orientation rear: South-west

# **Parking**

Parkings outside: No Parkings inside: Yes