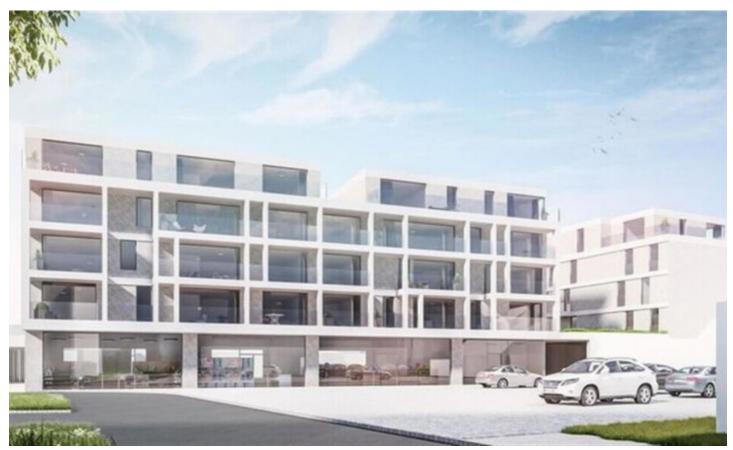

# For sale - Flat Gildehof, 1730 Asse

€ 286.240

Ref. Appt. 3.5 / Gildehof

Number of bedrooms: 1 Number of bathrooms: 1 Availability: at delivery Surf. Living: 81m<sup>2</sup> Surf. Plot: 81m<sup>2</sup> Surf. terrace: 19m<sup>2</sup>

## **Building**

Habitable surface: 81,00 m<sup>2</sup> Construction year: 2018

State: New Floor: 3

Number of floors: 4

Orientation rear: South-west