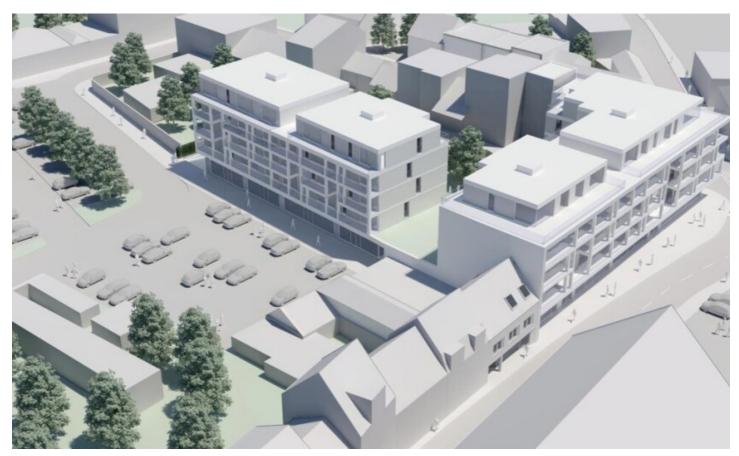

# For sale - Flat Gildehof, 1730 Asse

€ 266.000

Ref. Appt. 3.6 / Gildehof

Number of bedrooms: 2 Number of bathrooms: 1 Availability: at delivery Surf. Living: 89m<sup>2</sup> Surf. Plot: 89m<sup>2</sup> Surf. terrace: 12m<sup>2</sup>

## **Building**

Habitable surface: 89,00 m<sup>2</sup> Construction year: 2018

State: New Floor: 3

Number of floors: 4

Orientation rear: South-west

#### Location

Environment: City Center, city Center

School nearby: 500m Shops nearby: 50m

Public transport nearby: 50m Highway nearby: 1.000m Sport center nearby: 500m