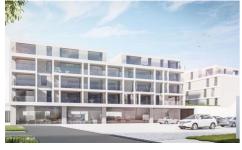

# For sale - Flat Gildehof, 1730 Asse

€ 266.000

Ref. Appt. 3.6 / Gildehof

Number of bedrooms: 2 Number of bathrooms: 1 Availability: at delivery Surf. Living: 89m<sup>2</sup> Surf. Plot: 89m<sup>2</sup> Surf. terrace: 12m<sup>2</sup>

## **Building**

Habitable surface: 89,00 m<sup>2</sup> Construction year: 2018

State: New Floor: 3

Number of floors: 4

Orientation rear: South-west

# **Parking**

Parkings outside: No Parkings inside: Yes