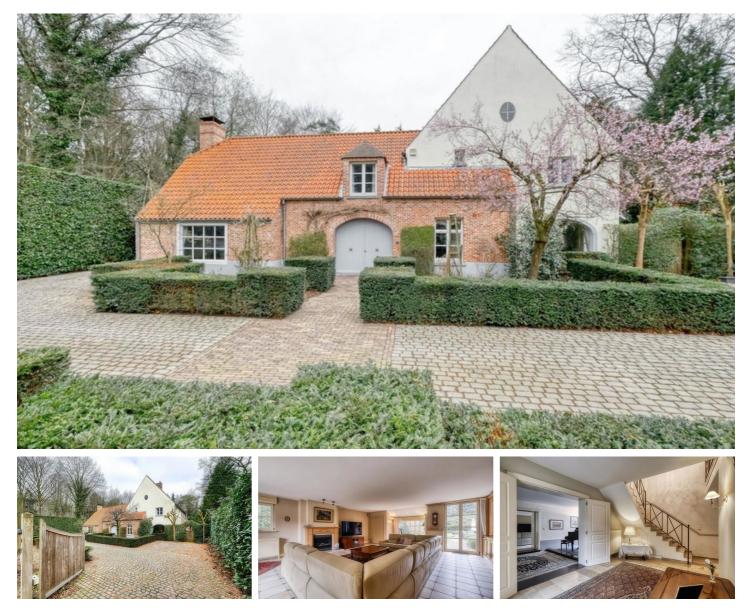

### For sale - House 3290 Diest

#### € 635.000

Ref. 4621208

Number of bedrooms: 3 Number of bathrooms: 2 Surf. Living: 255m<sup>2</sup> Surf. Plot: 870m<sup>2</sup>