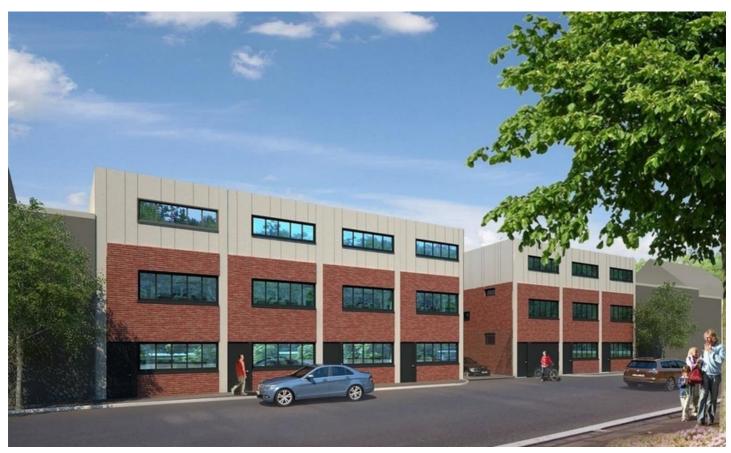

#### For sale - Offices 3001 Heverlee

€ 345.000

Ref. 3644953

Availability: tbd with the Surf. Living: 340m²

tenant

## **Building**

Surface: 340,00 m<sup>2</sup>