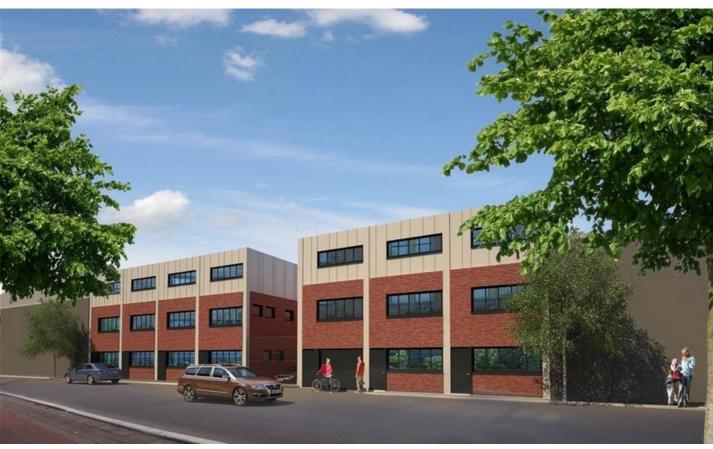

# For sale - Offices

€ 445.000 Ref. 3644953

Availability: at delivery

Surf. Living: 430m<sup>2</sup>

### Building

Surface: 430,00 m<sup>2</sup> Fronts: 2 Construction year: 2018 Floor: 2