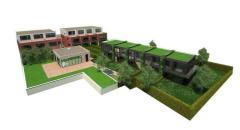

# For sale - Offices

€ 445.000 Ref. 3644953

Availability: at delivery

Surf. Living: 430m<sup>2</sup>

### Building

Surface: 430,00 m<sup>2</sup> Fronts: 2 Construction year: 2018 Floor: 2