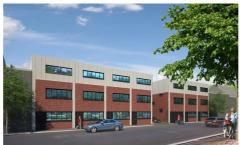

# For sale - Offices

€ 445.000 Ref. 3644953

Availability: at delivery

Surf. Living: 430m<sup>2</sup>

### Building

Surface: 430,00 m<sup>2</sup> Fronts: 2 Construction year: 2018 Floor: 2