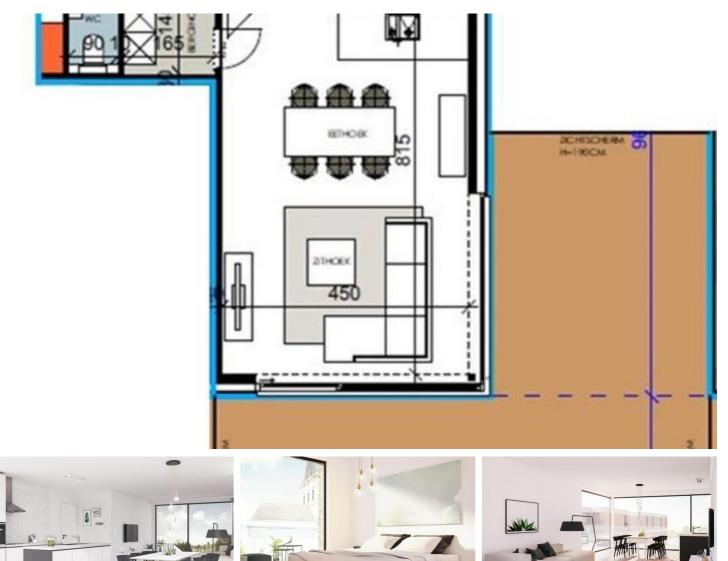

### For sale - Penthouse

€ 310.918

Nieuwstraat 14-2, 1730 Asse

Ref. Appt. 4.2 / Nieuwstr

Number of bedrooms: 2 Number of bathrooms: 1 Availability: at delivery Surf. Living: 85m<sup>2</sup> Surf. Plot: 85m<sup>2</sup> Surf. terrace: 49m<sup>2</sup> Neighbourhood: city Center

# Building

Habitable surface: 85,00 m<sup>2</sup> Construction year: 2018 State: New Floor: 4 Number of floors: 4 Orientation rear: East

### Layout

Kitchen: Yes, US hyper equipped Bathroom type: All comfort Terrace: 49,10 m<sup>2</sup> Laundry: Yes Cellar: Yes