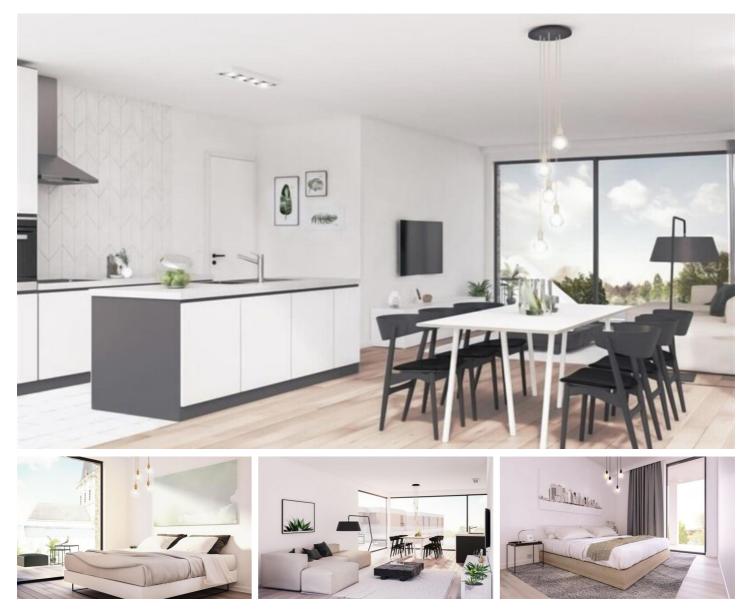

#### € 375.000

Ref. Appt. 4.4 / Nieuwstr

Number of bedrooms: 2 Number of bathrooms: 1 Availability: at delivery Surf. Living: 110m<sup>2</sup> Surf. Plot: 110m<sup>2</sup> Surf. terrace: 89m<sup>2</sup> Neighbourhood: city Center

# Building

Habitable surface: 110,00 m<sup>2</sup> Construction year: 2018 State: New Floor: 4 Number of floors: 4 Orientation rear: East

### Layout

Kitchen: Yes, US hyper equipped Bathroom type: All comfort Terrace: 88,50 m<sup>2</sup> Laundry: Yes Cellar: Yes