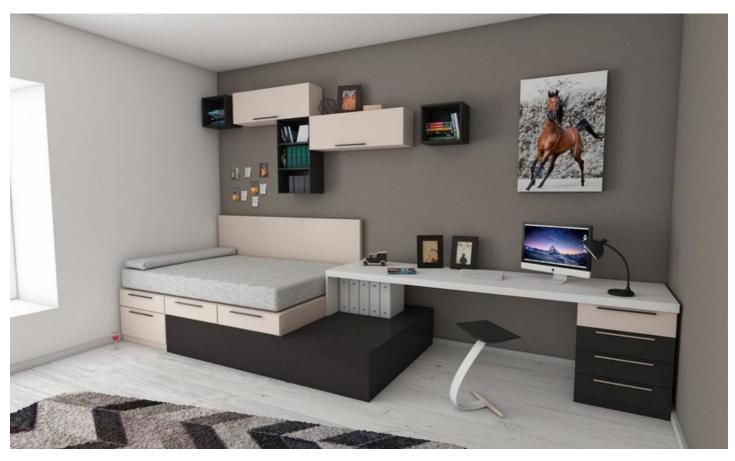

### For sale - Student room

Kotsbosweg 9 Bf, 2970 Schilde

€ 216.000 Ref. 5080609

Number of bedrooms: 1 Number of bathrooms: 1 Surf. Living: 30m<sup>2</sup> Neighbourhood: beside the water PEB/EPB: 500kwh/m<sup>2</sup>/j

#### Layout

Dining room: 7,00 m<sup>2</sup> Kitchen: Yes, kitchenette Bureau: 5,00 m<sup>2</sup> Bedroom 1: 7,00 m<sup>2</sup> Toilets: 1